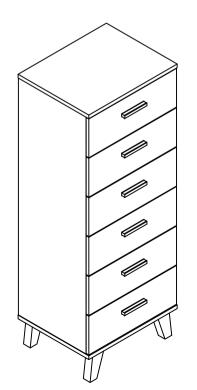

| Ρ     | <uunit (f)<="" td=""><td>Q</td><td></td><td>R</td><td></td><td>CL1</td><td>DL1</td><td></td><td></td><td></td><td></td></uunit> | Q     |           | R     |              | CL1   | DL1   |       |                                                                                       |      |            |
| 1pcs  |                                                                                                                                                                | 24pcs | M3.5*14                                                                                                                         | 24pcs | M3.5*18   | 4pcs  | $\checkmark$ | 6sets | CR1   | )     |                                                                                       |      |            |







### ₿etaLife =



CL1 x6pcs CR1 x6pcs P x24pcs

### ßetaLife \_\_\_\_\_



# ßetaLife \_\_\_\_\_

Proudly present by treasurebox - www.treasurebox.co.nz



### BetaLife =



#### ₿etaLife = Proudly present by treasurebox - www.treasurebox.co.nz 5 a b 5-1 a=b√ °o 5-2 F R Η 5-3 H x16pcs F x10pcs R x4pcs L x10pcs

## ₿etaLife =



# BetaLife = 7 2. 3. 1. Q $\times$ 1290mm Ox1pcs Gx1pcs Ix1pcs

Proudly present by treasurebox - www.treasurebox.co.nz





#### SURFACE CARE INSTRUCTIONS

A little care and attention will extend the life and good looks of your furniture. Take care when using materias which might spill, or be sharp or abrasive, on the surface of your furniture.

**Normal Cleaning:** For normal cleaning use a soft, dry, clean cloth.

**Glass Cleaning for Frosted Glass:**Do not