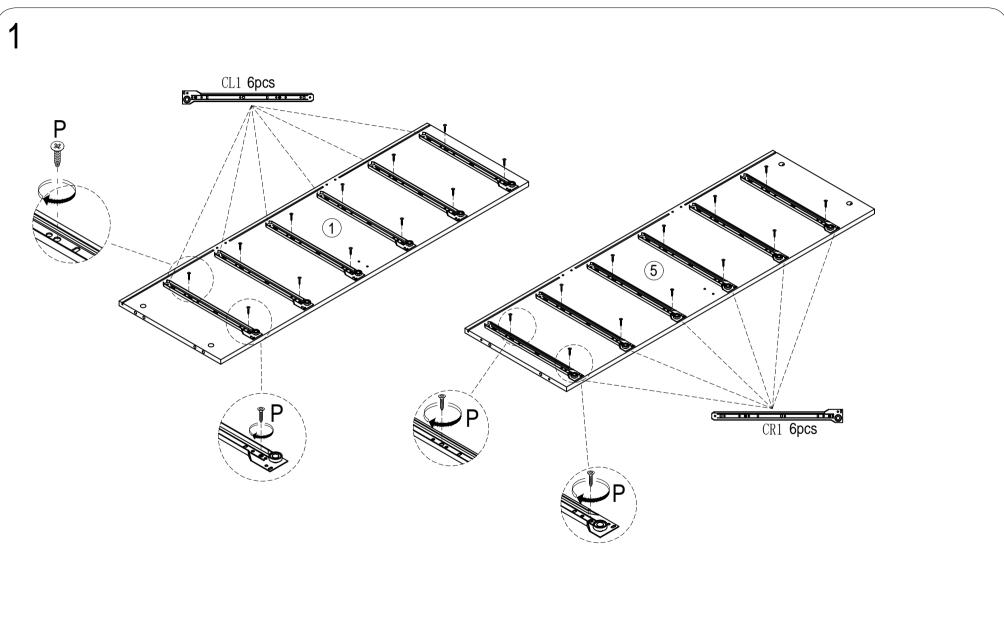

"" td=""><td>Q</td><td></td><td>R</td><td></td><td>CL1</td><td>DL1</td><td></td><td></td><td></td><td></td></uunit> | Q     |           | R     |              | CL1   | DL1   |       |                                                                                       |      |            |
| 1pcs  |                                                                                                                                                                | 24pcs | M3.5*14                                                                                                                         | 24pcs | M3.5*18   | 4pcs  | $\checkmark$ | 6sets | CR1   | )     |                                                                                       |      |            |







### ₿etaLife =



CL1 x6pcs CR1 x6pcs P x24pcs

### ßetaLife \_\_\_\_\_



# ßetaLife \_\_\_\_\_

Proudly present by treasurebox - www.treasurebox.co.nz



### BetaLife =



#### ₿etaLife = Proudly present by treasurebox - www.treasurebox.co.nz 5 a b 5-1 a=b√ °o 5-2 F R Η 5-3 H x16pcs F x10pcs R x4pcs L x10pcs

## ₿etaLife =



# BetaLife = 7 2. 3. 1. Q $\times$ 1290mm Ox1pcs Gx1pcs Ix1pcs

Proudly present by treasurebox - www.treasurebox.co.nz





#### SURFACE CARE INSTRUCTIONS

A little care and attention will extend the life and good looks of your furniture. Take care when using materias which might spill, or be sharp or abrasive, on the surface of your furniture.

**Normal Cleaning:** For normal cleaning use a soft, dry, clean cloth.

**Glass Cleaning for Frosted Glass:**Do not use glass cleanef of s