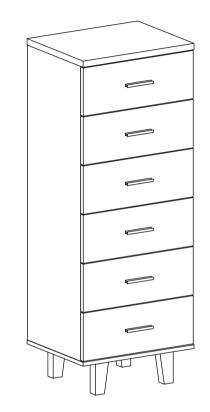

#### **ALTON Slim Tallboy 6 Drawers**

Code: 23149

#### **Assembly Instructions**

Thank you for your purchase. Please follow the instructions below for correct assembly.

- Quicker assembly, we recommend the use of a power drill on a low-speed setting.
- We strongly recommend that the product is assembled on a flat and smooth surface and keep on the samehorizontal line, otherwise, there will be a phenomenon of screw dislocation and cannot be installed.



#### $\wedge$

WARNING: Any furniture that is not anchored to a wall has the potential to tip over in certain circumstances, i.e. if a child attempts to climb up on the furniture or in the event of an earthquake. Accordingly, we recommend that all furniture is anchored to a wall. We supply a safety wall anchor with all furniture sold and we recommend these are used to prevent your product tipping. See our blog here or more info on using wall anchors.

### BetaLife =

Proudly present by treasurebox - www.treasurebox.co.nz

| A     | ×                                                                                                                                                              | В     |