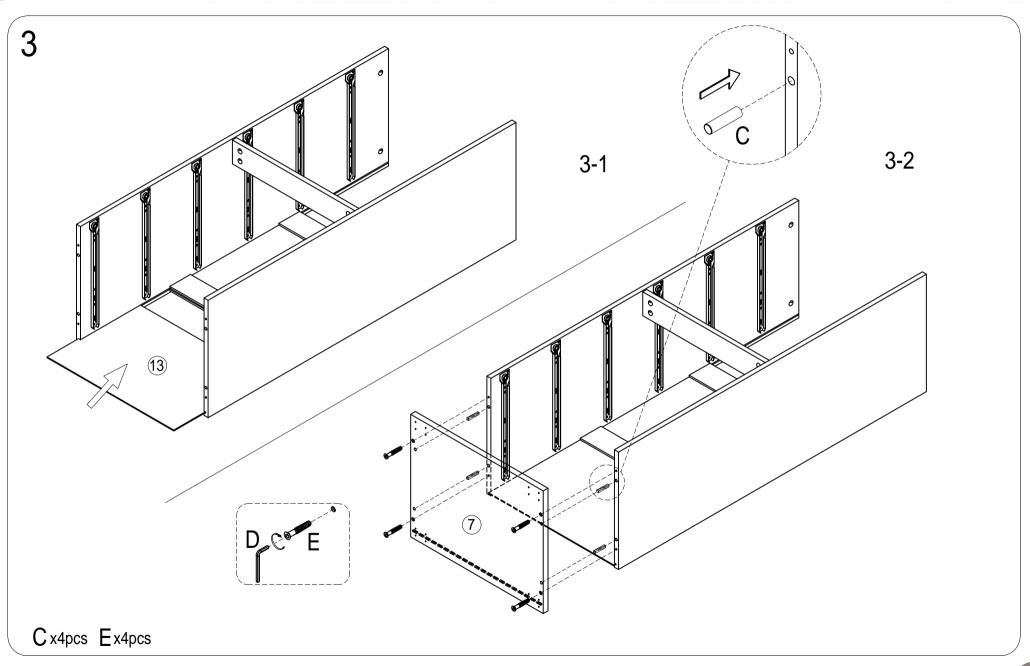

R     |              | CL1   | DL1   |       |                                                                                       |      |            |
| 1pcs  |                                                                                                                                                                | 24pcs | M3.5*14                                                                                                                         | 24pcs | M3.5*18   | 4pcs  | $\checkmark$ | 6sets | CR1   | )     |                                                                                       |      |            |







### ₿etaLife =



CL1 x6pcs CR1 x6pcs P x24pcs

### ßetaLife \_\_\_\_\_



# ßetaLife \_\_\_\_\_

Proudly present by treasurebox - www.treasurebox.co.nz



### BetaLife =



#### ₿etaLife = Proudly present by treasurebox - www.treasurebox.co.nz 5 a b 5-1 a=b√ °o 5-2 F R Η 5-3 H x16pcs F x10pcs R x4pcs L x10pcs

## ₿etaLife =



# BetaLife = 7 2. 3. 1. Q $\times$ 1290mm Ox1pcs Gx1pcs Ix1pcs

Proudly present by treasurebox - www.treasurebox.co.nz





#### SURFACE CARE INSTRUCTIONS

A little care and attention will extend the life and good looks of your furniture. Take care when using materias which might spill, or be sharp or abrasive, on the surface of your furniture.

**Normal Cleaning:** For normal cleaning use a soft, dry, clean cloth.

**Glass Cleaning for Frosted Glass:**Do not use glass cleanef of solvent based cleanerson glass that has a frosting effect on it.

**Normal Glass Cleaning:** You may use normal glass cleaning products on