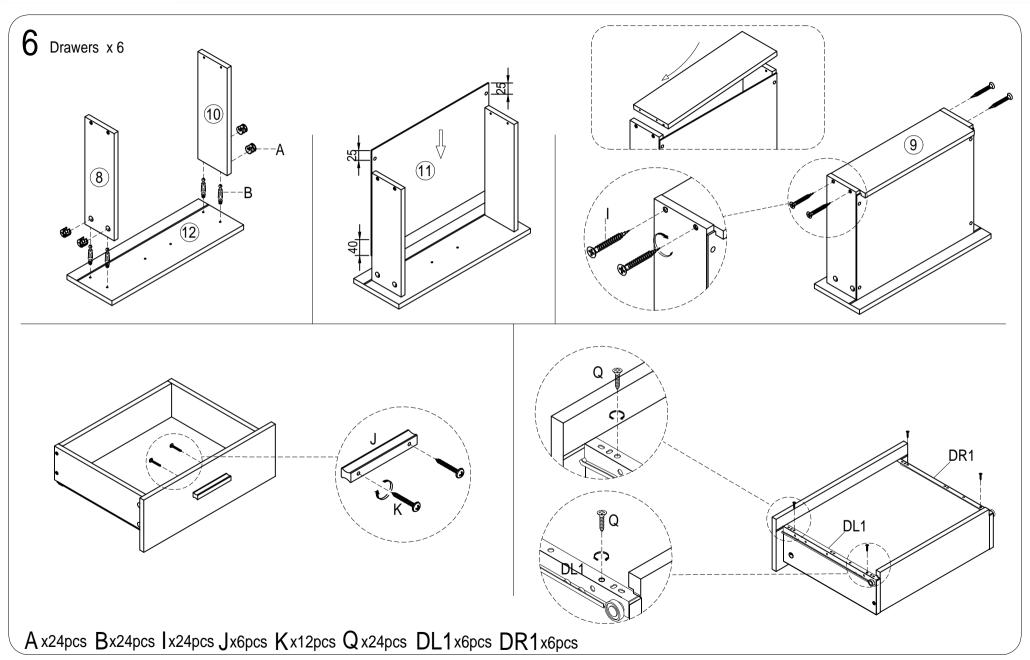

#### **ALTON Slim Tallboy 6 Drawers**

Code: 23149

#### **Assembly Instructions**

Thank you for your purchase. Please follow the instructions below for correct assembly.

- Quicker assembly, we recommend the use of a power drill on a low-speed setting.
- We strongly recommend that the product is assembled on a flat and smooth surface and keep on the samehorizontal line, otherwise, there will be a phenomenon of screw dislocation and cannot be installed.