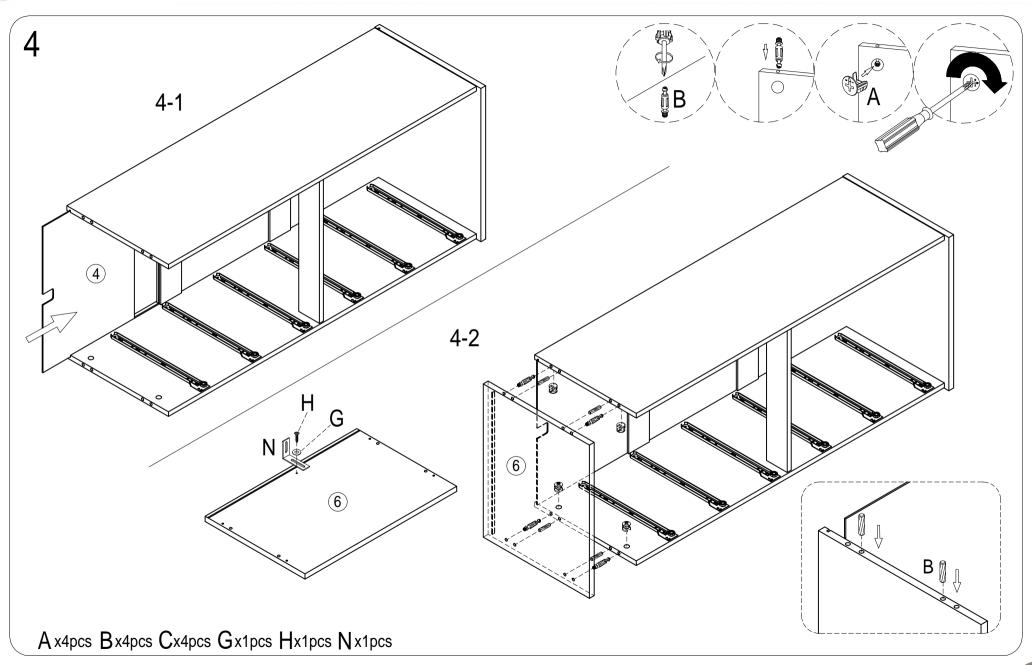

# BetaLife = 7 2. 3. 1. Q $\times$ 1290mm Ox1pcs Gx1pcs Ix1pcs

Proudly present by treasurebox - www.treasurebox.co.nz