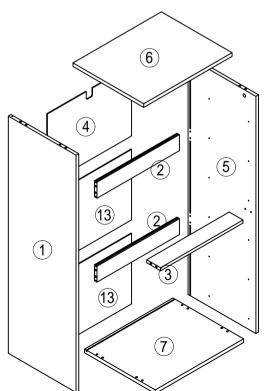

Ρ     | <uunit (f)<="" td=""><td>Q</td><td></td><td>R</td><td></td><td>CL1</td><td>DL1</td><td></td><td></td><td></td><td></td></uunit> | Q     |           | R     |              | CL1   | DL1   |       |                                                                                       |      |            |
| 1pcs  |                                                                                                                                                                | 24pcs | M3.5*14                                                                                                                         | 24pcs | M3.5*18   | 4pcs  | $\checkmark$ | 6sets | CR1   | )     |                                                                                       |      |            |







### ₿etaLife =



CL1 x6pcs CR1 x6pcs P x24pcs

### ßetaLife \_\_\_\_\_



# ßetaLife \_\_\_\_\_

Proudly present by treasurebox - www.treasurebox.co.nz



### BetaLife =



#### ₿etaLife = Proudly present by treasurebox - www.treasurebox.co.nz 5 a b 5-1 a=b√ °o 5-2 F R Η 5-3 H x16pcs F x10pcs R x4pcs L x10pcs

## ₿etaLife =



# BetaLife = 7 2. 3. 1. Q $\times$ 1290mm Ox1pcs Gx1pcs Ix1pcs

Proudly present by treasurebox - www.treasurebox.co.nz





#### SURFACE CARE INSTRUCTIONS

A little care and attention will extend the life and good looks of your furniture. Take care when using materias which might spill, or be sharp or abrasive, on the surface of your furniture.

**Normal Cleaning:** For normal cleaning use a soft, dry, clean cloth.

**Glass Cleaning for Frosted Glass:**Do not us