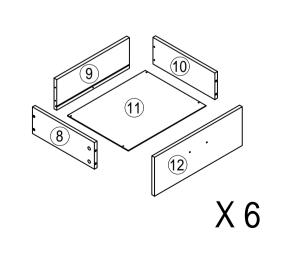

| <uunit (f)<="" td=""><td>Q</td><td></td><td>R</td><td></td><td>CL1</td><td>DL1</td><td></td><td></td><td></td><td></td></uunit> | Q     |           | R     |              | CL1   | DL1   |       |                                                                                       |      |            |
| 1pcs  |                                                                                                                                                                | 24pcs | M3.5*14                                                                                                                         | 24pcs | M3.5*18   | 4pcs  | $\checkmark$ | 6sets | CR1   | )     |                                                                                       |      |            |







### ₿etaLife =



CL1 x6pcs CR1 x6pcs P x24pcs

### ßetaLife \_\_\_\_\_



# ßetaLife \_\_\_\_\_

Proudly present by treasurebox - www.treasurebox.co.nz



### BetaLife =



#### ₿etaLife = Proudly present by treasurebox - www.treasurebox.co.nz 5 a b 5-1 a=b√ °o 5-2 F R Η 5-3 H x16pcs F x10pcs R x4pcs L x10pcs

## ₿etaLife =



# BetaLife = 7 2. 3. 1. Q $\times$ 1290mm Ox1pcs Gx1pcs Ix1pcs

Proudly present by treasurebox - www.treasurebox.co.nz





#### SURFACE CARE INSTRUCTIONS

A little care and attention will extend the life and good looks of your furniture. Take care when using materias which might spill, or be sharp or abrasive, on the surface of your furniture.

**Normal Cleaning:** For normal cleaning use a soft, dry, clean cloth.

**Glass Cleaning for Frosted Glass:**Do not use