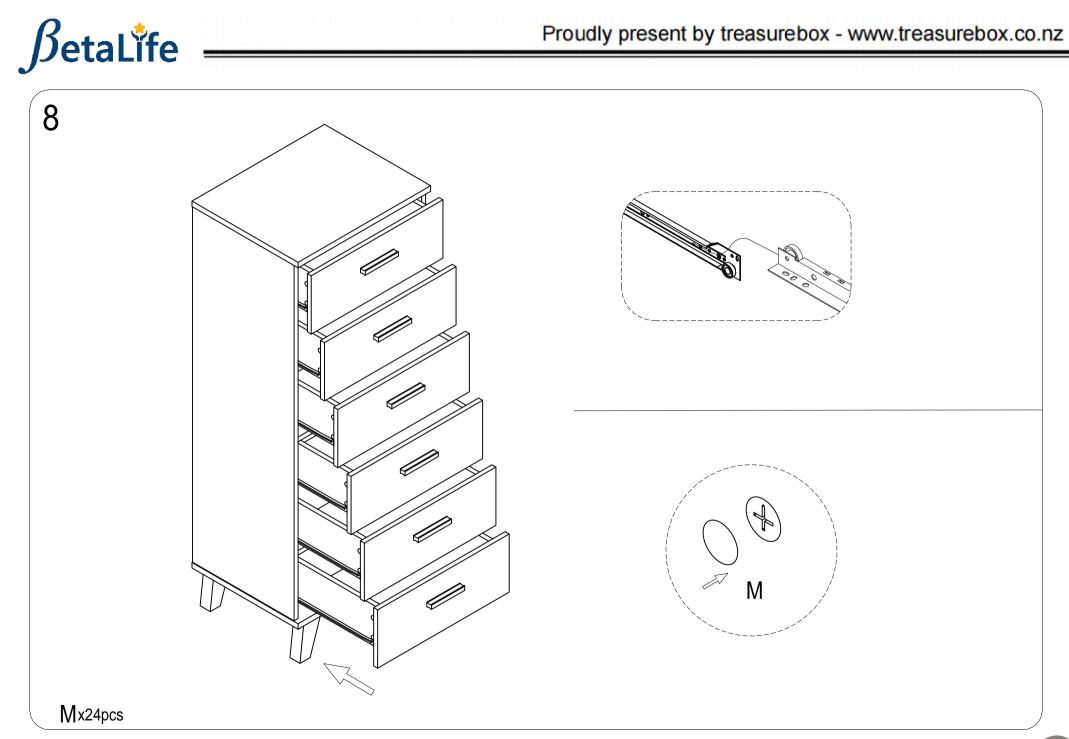

#### **ALTON Slim Tallboy 6 Drawers**

Code: 23149

#### **Assembly Instructions**

Thank you for your purchase. Please follow the instructions below for correct assembly.

- Quicker assembly, we recommend the use of a power drill on a low-speed setting.
- We strongly recommend that the product is assembled on a flat and smooth surface and keep on the samehorizontal line, otherwise, there will be a phenomenon of screw dislocation and cannot be installed.