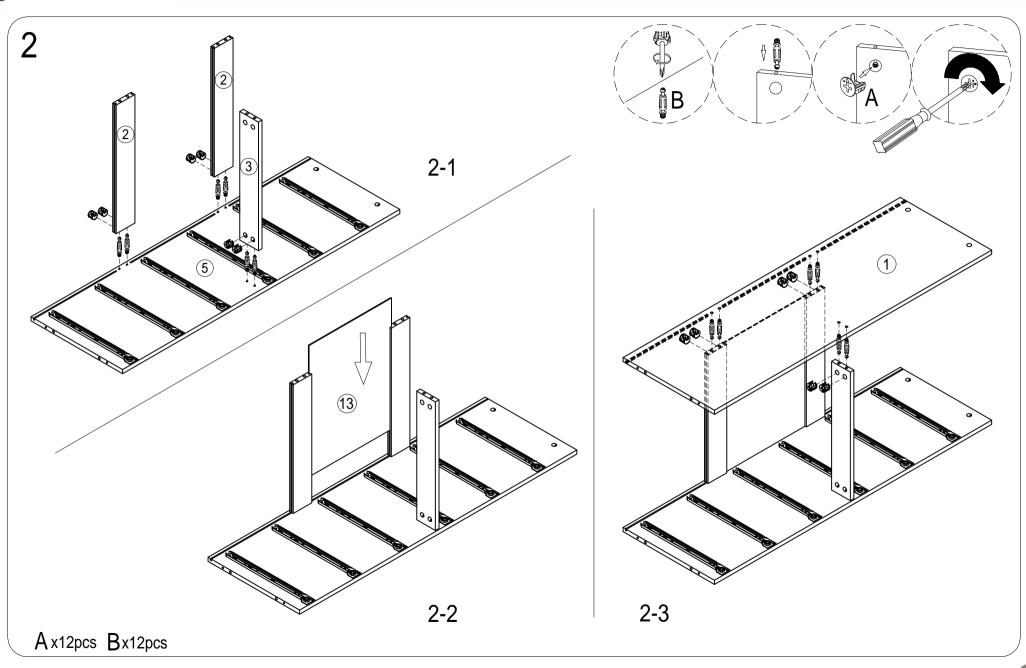

d><td>DL1</td><td></td><td></td><td></td><td></td></uunit> | Q     |           | R     |              | CL1   | DL1   |       |                                                                                       |      |            |
| 1pcs  |                                                                                                                                                                | 24pcs | M3.5*14                                                                                                                         | 24pcs | M3.5*18   | 4pcs  | $\checkmark$ | 6sets | CR1   | )     |                                                                                       |      |            |







### ₿etaLife =



CL1 x6pcs CR1 x6pcs P x24pcs

### ßetaLife \_\_\_\_\_



# ßetaLife \_\_\_\_\_

Proudly present by treasurebox - www.treasurebox.co.nz



### BetaLife =



#### ₿etaLife = Proudly present by treasurebox - www.treasurebox.co.nz 5 a b 5-1 a=b√ °o 5-2 F R Η 5-3 H x16pcs F x10pcs R x4pcs L x10pcs

## ₿etaLife =



# BetaLife = 7 2. 3. 1. Q $\times$ 1290mm Ox1pcs Gx1pcs Ix1pcs

Proudly present by treasurebox - www.treasurebox.co.nz





#### SURFACE CARE INSTRUCTIONS

A little care and attention will extend the life and good looks of your furniture. Take care when using materias which might spill, or be sharp or abrasive, on the surface of your furniture.

**Normal Cleaning:** For normal cleaning use a soft, dry, clean cloth.

**Glass Cleaning for Frosted Glass:**Do not use glass cleanef of solvent based cleanerson glass that has a frosting effect